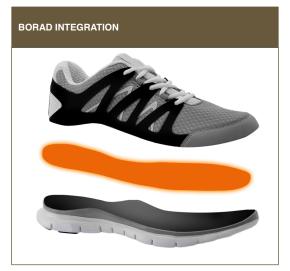

## STROBEL BOARD

Delta Three Oscar™ uses rate sensitive, soft and flexible D30® materials for shock absorption and impact protection applications.

Delta Three Oscar™ strobel boards offer a simple solution to adding increased protection and comfort to a range of footwear. The unique D3O® Decell material reduces transmitted force into the body and provides a comfortable feel throughout the footstrike.

### **PRODUCT FEATURES**

- Features D3O® patented technology
- Bonded to durable, premium fabric
- The latest in our strobel sheet offering
- Low profile
- Ideal for any in-shoe application
- Cosmo fabric available